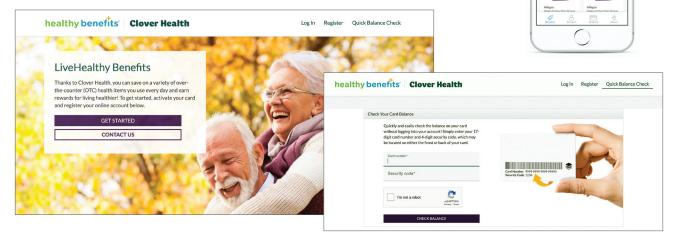

# Your LiveHealthy OTC (Healthy Benefits+) card

You should have received a Healthy Benefits+ welcome kit with your LiveHealthy OTC card in the mail. For your us for a replacement!

## Check your balance, find a store, and more

Visit the Healthy Benefits+ website at healthybenefitsplus.com/ cloverhealthOTC or download the Healthy Benefits+ mobile app-or both! Use the website or app to:

### Q: How can I check my balance?

A: You can check your available allowance at healthybenefitsplus.com/ cloverhealthOTC or by selecting Benefit Details on the mobile app. Or you can call 1-844-529-5869 (TTY 711).