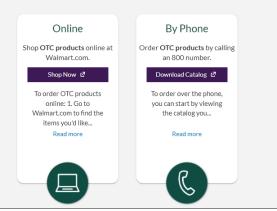

### **Online orders**

You can shop for OTC items online at **walmart.com**. Shipping costs for walmart.com OTC orders are on us! Or you can order your items online and arrange to pick them up at your local Walmart. Please follow the steps below to place an order.

Register at **healthybenefitsplus.com/cloverhealthotc** so you can manage your account online.

| Sign up!                                                                                                                          |                                                                                                                                                                                                                                                                                                                                                                                                                                                                                                                                                                                                                                                                                                                                                                                                                                                                                                                                                                                                                                                                                                                                                                                                                                                                                                                                                                                                                                           |
|-----------------------------------------------------------------------------------------------------------------------------------|-------------------------------------------------------------------------------------------------------------------------------------------------------------------------------------------------------------------------------------------------------------------------------------------------------------------------------------------------------------------------------------------------------------------------------------------------------------------------------------------------------------------------------------------------------------------------------------------------------------------------------------------------------------------------------------------------------------------------------------------------------------------------------------------------------------------------------------------------------------------------------------------------------------------------------------------------------------------------------------------------------------------------------------------------------------------------------------------------------------------------------------------------------------------------------------------------------------------------------------------------------------------------------------------------------------------------------------------------------------------------------------------------------------------------------------------|
| Register to view your benefits. Simply complete step one to verify your account and step two to create your login to get started! |                                                                                                                                                                                                                                                                                                                                                                                                                                                                                                                                                                                                                                                                                                                                                                                                                                                                                                                                                                                                                                                                                                                                                                                                                                                                                                                                                                                                                                           |
| Step 1 - Verify your account                                                                                                      |                                                                                                                                                                                                                                                                                                                                                                                                                                                                                                                                                                                                                                                                                                                                                                                                                                                                                                                                                                                                                                                                                                                                                                                                                                                                                                                                                                                                                                           |
| Your card number                                                                                                                  | This card is loaded wi<br>it at participanting sto<br>Por customer support<br>informations visits free<br>General Number: 0000<br>Become Cole: 0000                                                                                                                                                                                                                                                                                                                                                                                                                                                                                                                                                                                                                                                                                                                                                                                                                                                                                                                                                                                                                                                                                                                                                                                                                                                                                       |
| What's your zipcode?*                                                                                                             | Teathyland                                                                                                                                                                                                                                                                                                                                                                                                                                                                                                                                                                                                                                                                                                                                                                                                                                                                                                                                                                                                                                                                                                                                                                                                                                                                                                                                                                                                                                |
| What's your birthdate?*                                                                                                           | Annual and Annual An |
| CONTINUE                                                                                                                          |                                                                                                                                                                                                                                                                                                                                                                                                                                                                                                                                                                                                                                                                                                                                                                                                                                                                                                                                                                                                                                                                                                                                                                                                                                                                                                                                                                                                                                           |
|                                                                                                                                   | Bbirt                                                                                                                                                                                                                                                                                                                                                                                                                                                                                                                                                                                                                                                                                                                                                                                                                                                                                                                                                                                                                                                                                                                                                                                                                                                                                                                                                                                                                                     |

Once you're logged in, go to About and scroll down to OTC Benefit: Ways to Shop and click the "Shop Now" button.

You will be transferred to walmart.com, where you can place your order. If you don't have a walmart.com account, you can shop as a guest.

## **Phone orders**

Follow the steps below to place an order for OTC items over the phone.

- 1. Find the products you want to order in the LiveHealthy OTC Benefits catalog or the Healthy Benefits+ mobile app (see below).
- **2.** Before you call to place your order, please have ready:
  - name(s) of the approved items you selected
  - item ID #(s)
  - your LiveHealthy OTC card number and security code
  - your shipping address
- 3. To order, call 1-844-529-5869 (TTY 711) 8 am-8 pm local time, 7 days a week.\*